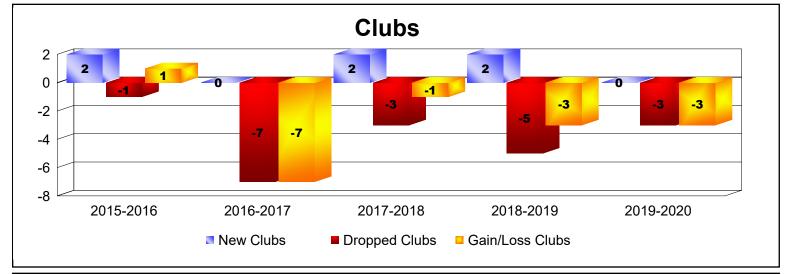

District 356 F
As of June 2020 Cumulative

| Year      | New<br>Clubs | Dropped<br>Clubs | Gain/<br>Loss<br>Clubs | New<br>Members | Charter<br>Members | Reinstate<br>Members | Transfer<br>Members | Total<br>Member<br>Added | Total<br>Members<br>Dropped | Gain/<br>Loss<br>Members |
|-----------|--------------|------------------|------------------------|----------------|--------------------|----------------------|---------------------|--------------------------|-----------------------------|--------------------------|
| 2015-2016 | 2            | -1               | 1                      | 423            | 41                 | 13                   | 6                   | 483                      | -481                        | 2                        |
| 2016-2017 | 0            | -7               | -7                     | 424            | 6                  | 15                   | 0                   | 445                      | -632                        | -187                     |
| 2017-2018 | 2            | -3               | -1                     | 465            | 52                 | 24                   | 6                   | 547                      | -543                        | 4                        |
| 2018-2019 | 2            | -5               | -3                     | 355            | 44                 | 11                   | 3                   | 413                      | -582                        | -169                     |
| 2019-2020 | 0            | -3               | -3                     | 242            | 3                  | 18                   | 8                   | 271                      | -541                        | -270                     |
| Average   | 1            | -4               | -3                     | 382            | 29                 | 16                   | 5                   | 432                      | -556                        | -124                     |