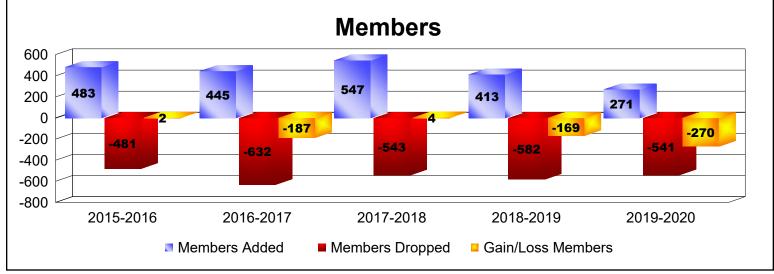

District 356 F
As of June 2020 Cumulative

| Year      | New<br>Clubs | Dropped<br>Clubs | Gain/<br>Loss<br>Clubs | New<br>Members | Charter<br>Members | Reinstate<br>Members | Transfer<br>Members | Total<br>Member<br>Added | Total<br>Members<br>Dropped | Gain/<br>Loss<br>Members |
|-----------|--------------|------------------|------------------------|----------------|--------------------|----------------------|---------------------|--------------------------|-----------------------------|--------------------------|
| 2015-2016 | 2            | -1               | 1                      | 423            | 41                 | 13                   | 6                   | 483                      | -481                        | 2                        |
| 2016-2017 | 0            | -7               | -7                     | 424            | 6                  | 15                   | 0                   | 445                      | -632                        | -187                     |
| 2017-2018 | 2            | -3               | -1                     | 465            | 52                 | 24                   | 6                   | 547                      | -543                        | 4                        |
| 2018-2019 | 2            | -5               | -3                     | 355            | 44                 | 11                   | 3                   | 413                      | -582                        | -169                     |
| 2019-2020 | 0            | -3               | -3                     | 242            | 3                  | 18                   | 8                   | 271                      | -541                        | -270                     |
| Average   | 1            | -4               | -3                     | 382            | 29                 | 16                   | 5                   | 432                      | -556                        | -124                     |